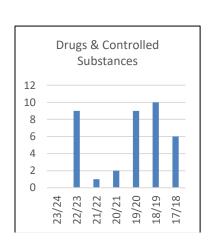

|   |                                 |   | 1     |       |             |       |       |       |       |
| VOO      | 1     | 1      | 2      | 3  | 1              |   | 5     | 2 |                   |   |                                 |   | 3     | 12    | 1           | 5     | 5     | 2     | 2     |
| Total    | 11    | 2      | 15     | 14 | 6              | 2 | 9     | 2 |                   |   |                                 |   | 21    | 40    | 17          | 12    | 20    | 17    | 11    |

## **Category Description**

100 - drug or controlled substance

200 - alcohol

300 - tobacco

400 - felony assault

500 - dangerous weapons

600 - robbery

700 - other felonies

800 - disobedient/defiant or repeated interference

900 - detrimental behavio

V00 - other violations