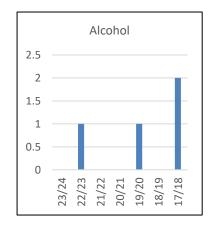

|   |                                 |   | 1     |       |             |       |       |       |       |
| VOO      | 1     | 1      | 2      | 3  | 1              |   | 5     | 2 |                   |   |                                 |   | 3     | 12    | 1           | 5     | 5     | 2     | 2     |
| Total    | 11    | 2      | 15     | 14 | 6              | 2 | 9     | 2 |                   |   |                                 |   | 21    | 40    | 17          | 12    | 20    | 17    | 11    |

## **Category Description**

100 - drug or controlled substance

200 - alcohol

300 - tobacco

400 - felony assault

500 - dangerous weapons

600 - robbery

700 - other felonies

800 - disobedient/defiant or repeated interference

900 - detrimental behavio

V00 - other violations